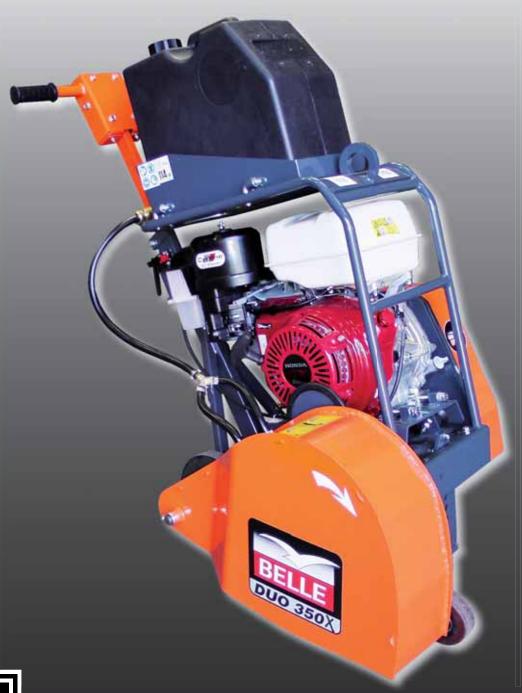

## **Duo 350X**

Duo 350 X Low HAV, Twin Blade 350mm Floor Saw

No.1 for Light Construction Equipment

See and the

BELLE...

BarOmix...

FORT..

Limex...

- » Low Hand Arm Vibration levels Patented design.
- » Twin Blade setup reduces operation times.
- » Innovative Guard that never exposes the Blades.
- » Ideal for trench cutting.
- » Easily transported (Fits into back of small van)
- » Specially moulded 25 litre detachable water tank.
- » Foot operated depth adjustment for speed, simplicity and safety.
- » Robust construction to survive the heaviest contract work.
- » Can be used with a single Blade.

## **Technical Specifications**

| Part No.             | DSXA01  |        |
|----------------------|---------|--------|
| Engine               | (Hp)    | 13     |
| Engine Model         | (Honda) | GX390  |
| Engine type          | (Fuel)  | Petrol |
| Blade Speed          | (rpm)   | 3600   |
| Max. Cutting Depth   | (mm)    | 120    |
| <b>Cutting Width</b> | (mm)    | 100    |
| Blade Diameter       | (mm)    | 350    |
| Water tank capacity  | (ltr)   | 25     |
| Width                | (mm)    | 618    |
| Height               | (mm)    | 1019   |
| Length               | (mm)    | 870    |
| Weight               | (kg)    | 120    |
| Noise Level          | (dB(A)) | 114    |
|                      |         |        |