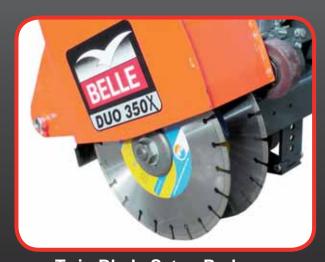

## **Duo 350X**

Duo 350 X Low HAV, Twin Blade 350mm Floor Saw

No.1 for Light Construction Equipment

See and the

BELLE...

BarOmix...

FORT..

Limex...

- » Low Hand Arm Vibration levels Patented design.
- » Twin Blade setup reduces operation times.
- » Innovative Guard that never exposes the Blades.
- » Ideal for trench cutting.
- » Easily transported (Fits into back of small van)
- » Specially moulded 25 litre detachable water tank.
- » Foot operated depth adjustment for speed, simplicity and safety.
- » Robust construction to survive the heaviest contract work.
- » Can be used with a single Blade.

Vibration Damping Comfort Handle

Removable Water Tank

Twin Blade Setup Reduces Operation Time

ALTRAD Belle Head Office, Sheen, Nr. Buxton, Derbyshire, SK17 0EU Tel: (+44) 01298 84606 Fax: (+44) 01298 84722 Email: sales@belle-group.co.uk www.ALTRAD-Belle.com